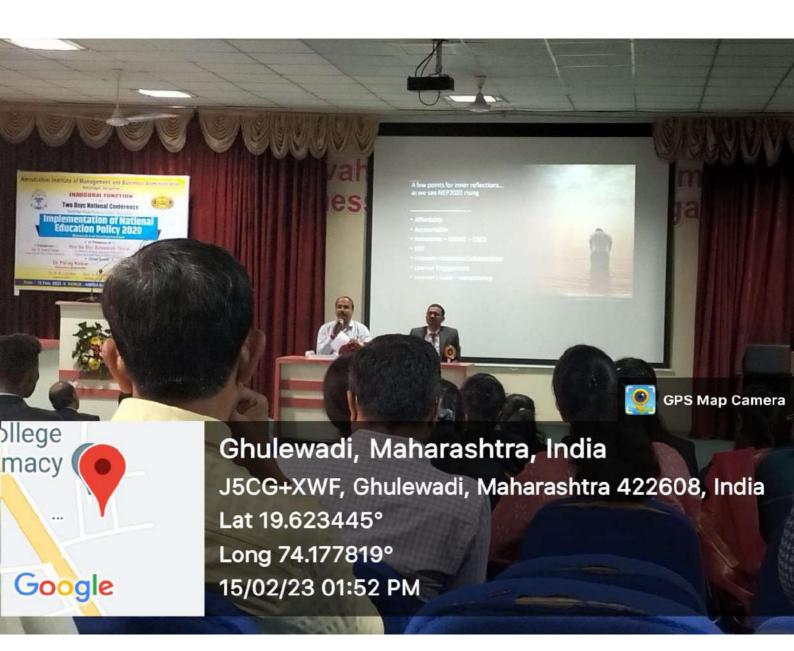

## Workshop impact:

The workshop received positive feedback from participants, who appreciated the unique blend of ancient wisdom and contemporary applications. Some key remarks included:

"Dr. Malpani's insights were thought-provoking and helped me reframe my approach to leadership."

"The workshop offered practical tools for managing stress and making ethical decisions in the workplace."

"I was especially impressed by the connection between the Gita's teachings and real-world managerial challenges."

Overall, the "Managerial Psychology and Bhagavad Gita" workshop successfully introduced participants to the valuable contributions of ancient wisdom to modern leadership. It provided practical tools and frameworks for enhancing motivation, decision-making, stress management, empathy, and conflict resolution, all with the aim of fostering more effective and ethical leadership within organizations.