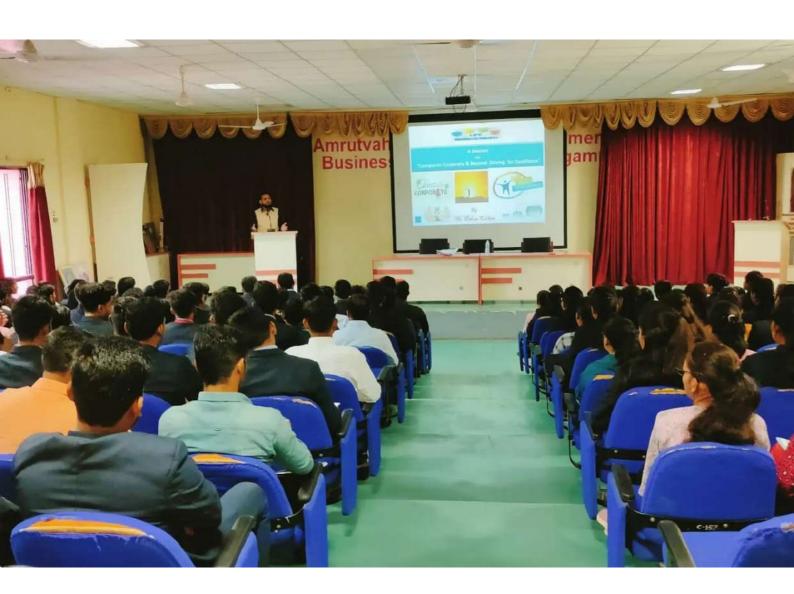

Two Days Workshop / FDP

## "Innovative Teaching Pedagogy".

16<sup>th</sup> & 17<sup>th</sup> February 2019 Organized by

AIMBA, Sangamner

Under

**Quality Improvement Program of** 

Savitribai Phule Pune University

Amrutvahini Institute of Management and Business Administration