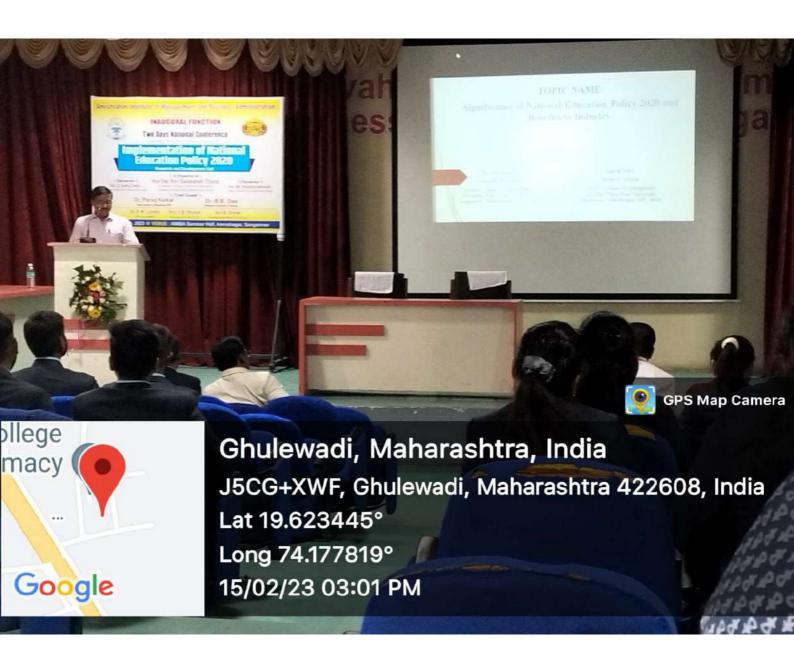

## Workshop impact:

The workshop received positive feedback from participants, who appreciated the unique blend of ancient wisdom and contemporary applications. Some key remarks included:

"Dr. Malpani's insights were thought-provoking and helped me reframe my approach to leadership."

"The workshop offered practical tools for managing stress and making ethical decisions in the workplace."

"I was especially impressed by the connection between the Gita's teachings and real-world managerial challenges."

Overall, the "Managerial Psychology and Bhagavad Gita" workshop successfully introduced participants to the valuable contributions of ancient wisdom to modern leadership. It provided practical tools and frameworks for enhancing motivation, decision-making, stress management, empathy, and conflict resolution, all with the aim of fostering more effective and ethical leadership within organizations.