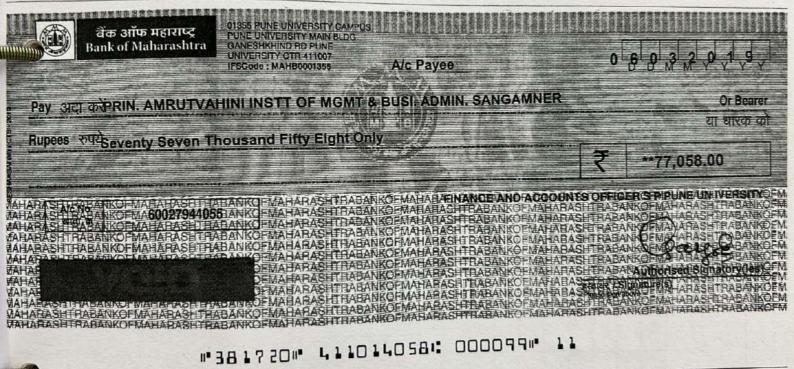

# Amrutvahini Institute of Management & Business Administration, Sangamner

(Affiliated to University of Pune and Approved by AICTE New Delhi)
ISO 9001: 2008 Certified Institute

Ref. AIMBA / 24

Date: 05/03/2019

To,
Finance and Account Officer
F&A Department,
Savitribai Phule Pune University, Ganeshkhind,
Pune (411007)

Sub: - Financial Sanction of the Two days State Level Workshop on "Innovative Teaching Pedagogy"

Ref.:- Savitribai Phule Pune University vide letter No.SPPU/P&D/1024 dated 01/10/2018 [269 (SCW181649002)].

Dear Sir,

With reference to above-mentioned subject we would like to bring your kind notice that, we have conducted Two Days State Level Workshop on "Innovative Teaching Pedagogy "on 16<sup>th</sup> & 17<sup>th</sup> February 2019 under the quality improvement programme of SPPU.

We are submitting herewith-audited statement, original bills, and related documents for the same.

Kindly Sanction and transfer the sanctioned amount on our saving a/c.no. 20154123416, Bank of Maharashtra, Sangamner, IFS Code: MAHBO000420.

Thanking you

Yours truly,

Dr. B.M.Londhe

Director

Encl: - As per checklist provided by SPPU.

Amrutnagar, Post: Sangamner (S.K.) - 422 608, Tal. Sangamner, Dist. Ahmednagar (M.S.)

• Phone: (O) - (02425) 259015, 259255