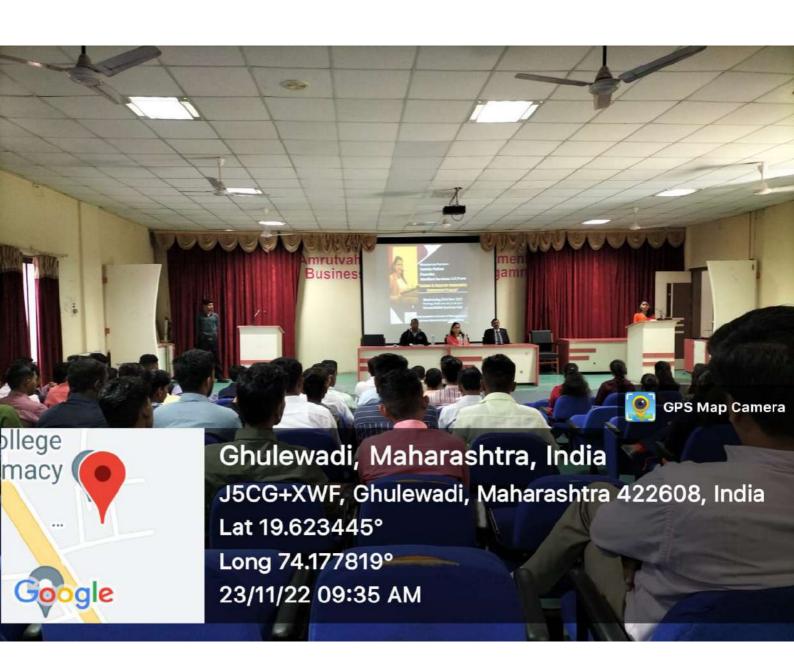

ISO 9001: 2015 Certified Institute

SPPU CODE - 0581

Ref. AIMBA/TP .

Date: 14 / 3 /20 /3 .

Workshop Report: Managerial Psychology and Bhagavad Gita

Topic: Managerial Psychology and Bhagavad Gita Speaker: Dr. Sanjay Malpani, Director, Malpani Group

Date: 14th August 2018

Target Audience: MBA Students, Faculty, and Staff

Venue: AIMBA SeminarHall

This report summarizes the key takeaways and outcomes of the "Managerial Psychology and Bhagavad Gita" workshop conducted by Dr. Sanjay Malpani on August 14th, 2018. The workshop aimed to explore the intersections between modern managerial psychology and the timeless wisdom of the Bhagavad Gita, offering practical insights for effective leadership and management.