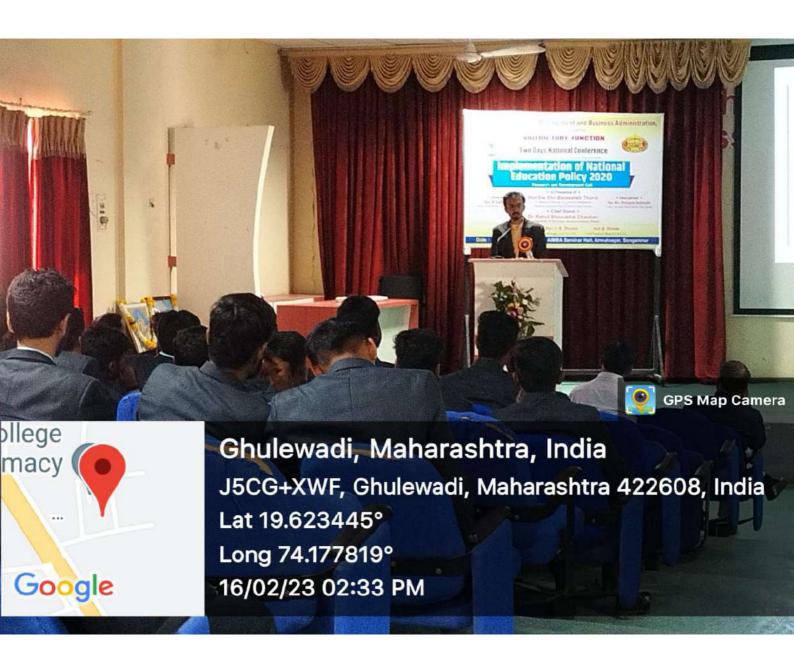

## Workshop impact:

The workshop received positive feedback from participants, who appreciated the unique blend of ancient wisdom and contemporary applications. Some key remarks included:

"Dr. Malpani's insights were thought-provoking and helped me reframe my approach to leadership."

"The workshop offered practical tools for managing stress and making ethical decisions in the workplace."

"I was especially impressed by the connection between the Gita's teachings and real-world managerial challenges."

Overall, the "Managerial Psychology and Bhagavad Gita" workshop successfully introduced participants to the valuable contributions of ancient wisdom to modern leadership. It provided practical tools and frameworks for enhancing motivation, decision-making, stress management, empathy, and conflict resolution, all with the aim of fostering more effective and ethical leadership within organizations.