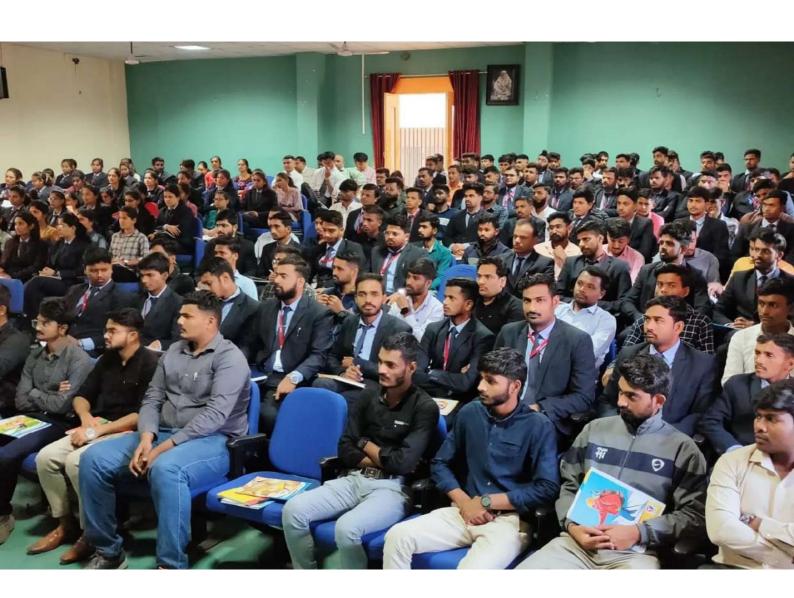

## Report on 3-Day Entrepreneurship Development Workshop

Topic: 3 Days Entrepreneurship Development Program

Dates: October 11-13, 2018

Resource Persons: Mr. Sunil Chandak (Founder & MD, Udyogwardhini), Ms. Yogita Jaddhane (Motivational Speaker), Harsha Deodhar (Entrepreneur), Sourabh Kerhalkar (Corporate Trainer

& MSME Consultant)

Target Audience: MBA Stduents, Faculty & Staff

Venue: Seminar Hall

3-day intensive workshop on "Entrepreneurship Development." Guided by a diverse panel of experts – Mr. Sunil Chandak, Ms. Yogita Jaddhane, Harsha Deodhar, and Sourabh Kerhalkar – participants embarked on a journey of igniting their entrepreneurial spirit and equipping themselves with the tools for success.