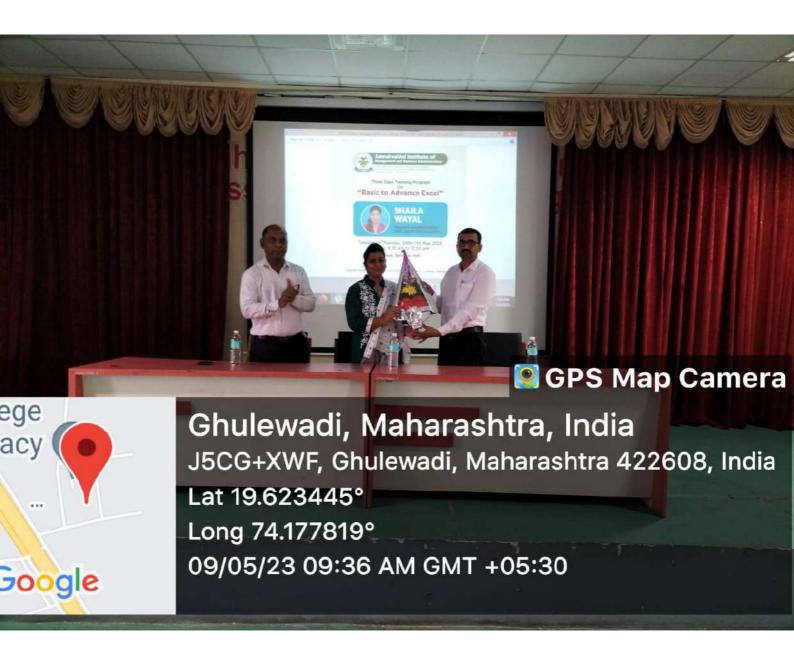

Overall, the "Managerial Psychology and Bhagavad Gita" workshop successfully introduced participants to the valuable contributions of ancient wisdom to modern leadership. It provided practical tools and frameworks for enhancing motivation, decision-making, stress management, empathy, and conflict resolution, all with the aim of fostering more effective and ethical leadership within organizations.