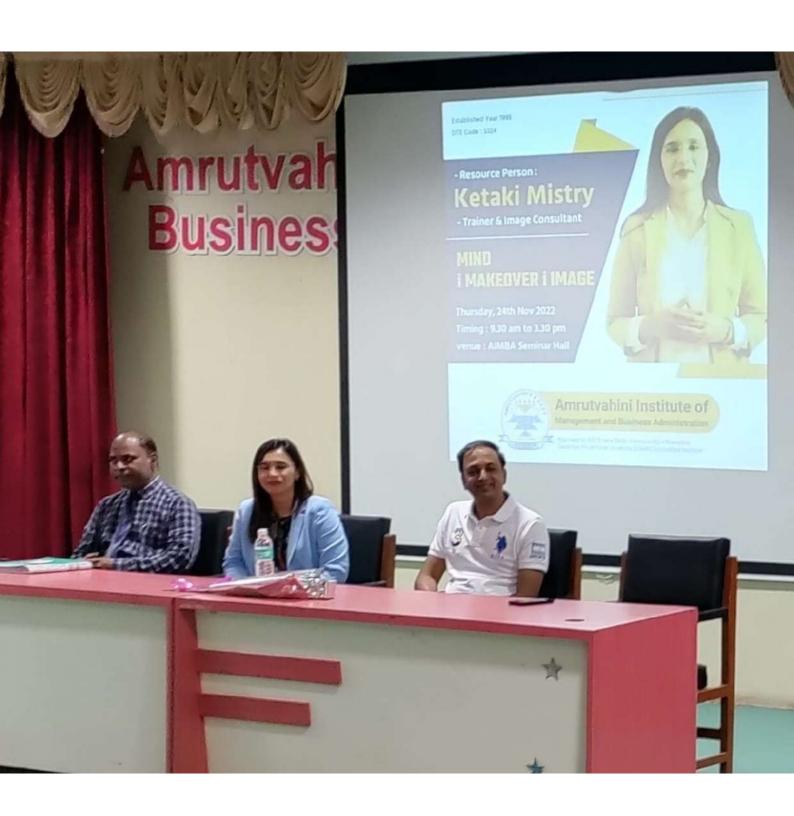

Amrutnagar, Post : Sangamner (S.K.) - 422608, Tal.: Sangamner, Dist.: Ahmednagar, (M.S.)

• Phone : (0) - (02425) 259015 / 259255 • Fax : (02425) 259015

• E-mail : directoraimba@yahoo.in

rax : (U2425) 259U15website : www.amrutimba.org