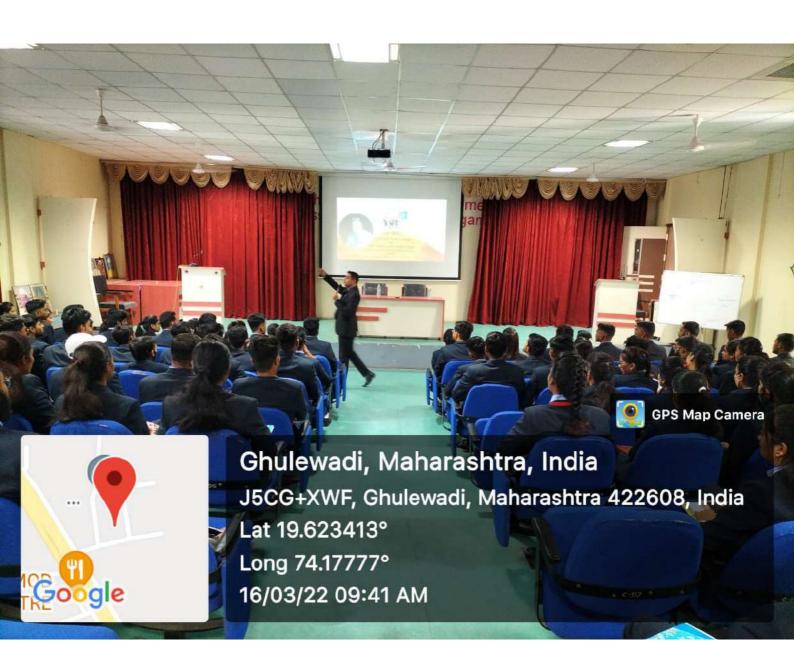

**Decision-Making:** The Gita's framework for navigating complex choices, balancing emotions and reason, and aligning decisions with ethical principles was explored. Participants gained insights into applying these principles for effective decision-making in business contexts.