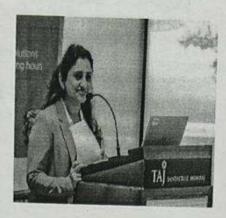

ISO 9001: 2015 Certified Institute

SPPU CODE - 0581

Ref. AIMBA/TP .

Date: 14 / 3 /20 /3 .

Workshop Report: Managerial Psychology and Bhagavad Gita

Topic: Managerial Psychology and Bhagavad Gita Speaker: Dr. Sanjay Malpani, Director, Malpani Group

Date: 14th August 2018

Target Audience: MBA Students, Faculty, and Staff

Venue: AIMBA SeminarHall

This report summarizes the key takeaways and outcomes of the "Managerial Psychology and Bhagavad Gita" workshop conducted by Dr. Sanjay Malpani on August 14th, 2018. The workshop aimed to explore the intersections between modern managerial psychology and the timeless wisdom of the Bhagavad Gita, offering practical insights for effective leadership and management.