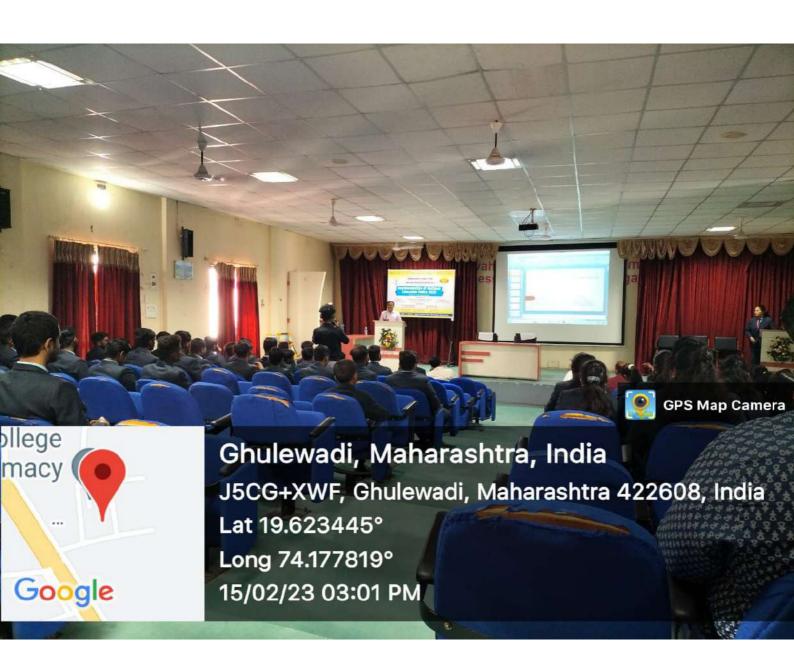

## Workshop impact:

The workshop received positive feedback from participants, who appreciated the unique blend of ancient wisdom and contemporary applications. Some key remarks included:

"Dr. Malpani's insights were thought-provoking and helped me reframe my approach to leadership."

"The workshop offered practical tools for managing stress and making ethical decisions in the workplace."

"I was especially impressed by the connection between the Gita's teachings and real-world managerial challenges."

Overall, the "Managerial Psychology and Bhagavad Gita" workshop successfully introduced participants to the valuable contributions of ancient wisdom to modern leadership. It provided practical tools and frameworks for enhancing motivation, decision-making, stress management, empathy, and conflict resolution, all with the aim of fostering more effective and ethical leadership within organizations.