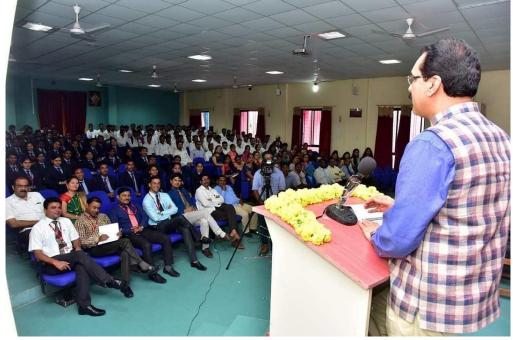

Date: 14th August 2018

Target Audience: MBA Students, Faculty, and Staff

Venue: AIMBA SeminarHall

This report summarizes the key takeaways and outcomes of the "Managerial Psychology and Bhagavad Gita" workshop conducted by Dr. Sanjay Malpani on August 14th, 2018. The workshop aimed to explore the intersections between modern managerial psychology and the timeless wisdom of the Bhagavad Gita, offering practical insights for effective leadership and management.