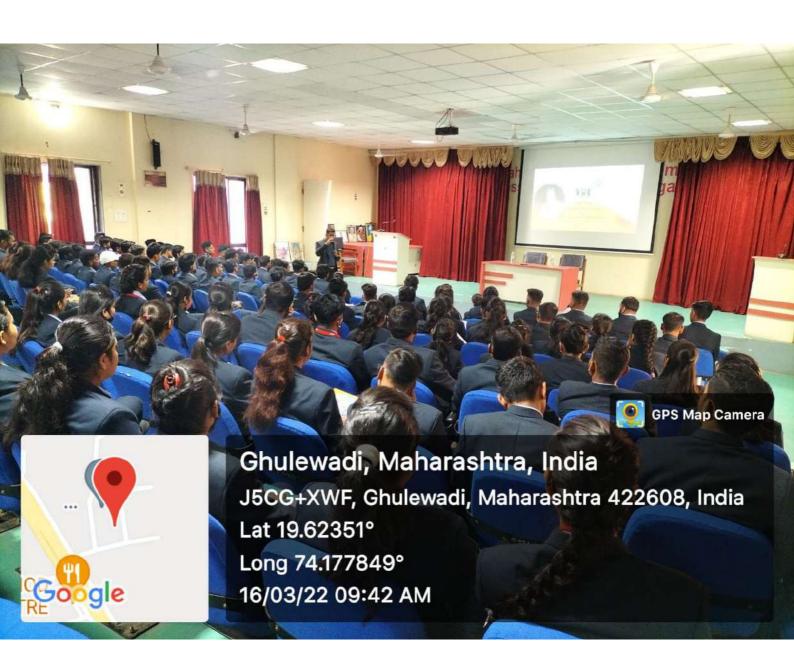

**Decision-Making:** The Gita's framework for navigating complex choices, balancing emotions and reason, and aligning decisions with ethical principles was explored. Participants gained insights into applying these principles for effective decision-making in business contexts.