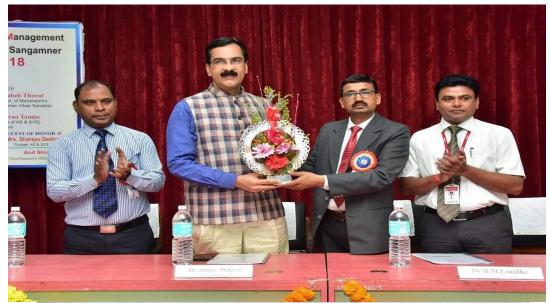

ISO 9001: 2015 Certified Institute

SPPU CODE - 0581

Ref. AIMBA/TP .

Date: 14 / 3 /20 /3 .

Workshop Report: Managerial Psychology and Bhagavad Gita

Topic: Managerial Psychology and Bhagavad Gita Speaker: Dr. Sanjay Malpani, Director, Malpani Group

Date: 14th August 2018

Target Audience: MBA Students, Faculty, and Staff

Venue: AIMBA SeminarHall

This report summarizes the key takeaways and outcomes of the "Managerial Psychology and Bhagavad Gita" workshop conducted by Dr. Sanjay Malpani on August 14th, 2018. The workshop aimed to explore the intersections between modern managerial psychology and the timeless wisdom of the Bhagavad Gita, offering practical insights for effective leadership and management.