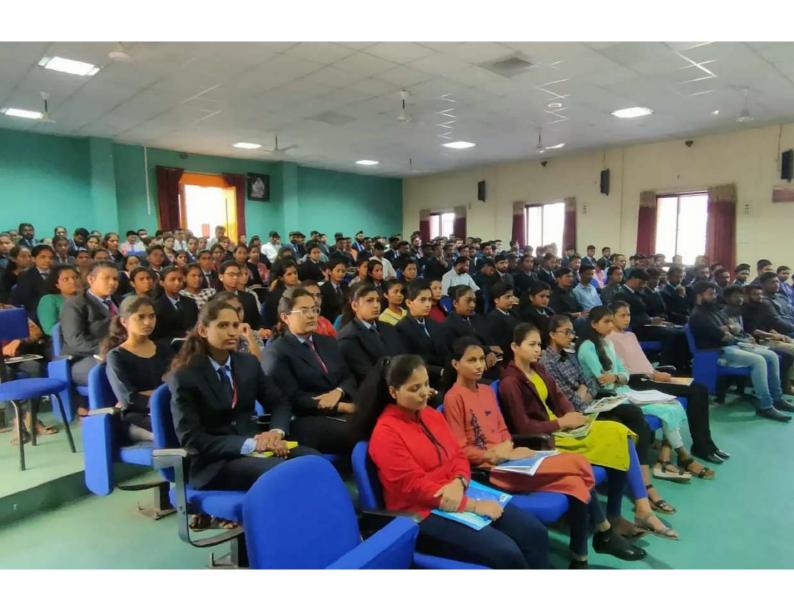

ISO 9001: 2015 Certified Institute

SPPU CODE - 0581

Ref. AIMBA/TP .

Date: 14 / 3 /20 /3 .

Workshop Report: Managerial Psychology and Bhagavad Gita

Topic: Managerial Psychology and Bhagavad Gita Speaker: Dr. Sanjay Malpani, Director, Malpani Group

Date: 14th August 2018

Target Audience: MBA Students, Faculty, and Staff

Venue: AIMBA SeminarHall

This report summarizes the key takeaways and outcomes of the "Managerial Psychology and Bhagavad Gita" workshop conducted by Dr. Sanjay Malpani on August 14th, 2018. The workshop aimed to explore the intersections between modern managerial psychology and the timeless wisdom of the Bhagavad Gita, offering practical insights for effective leadership and management.