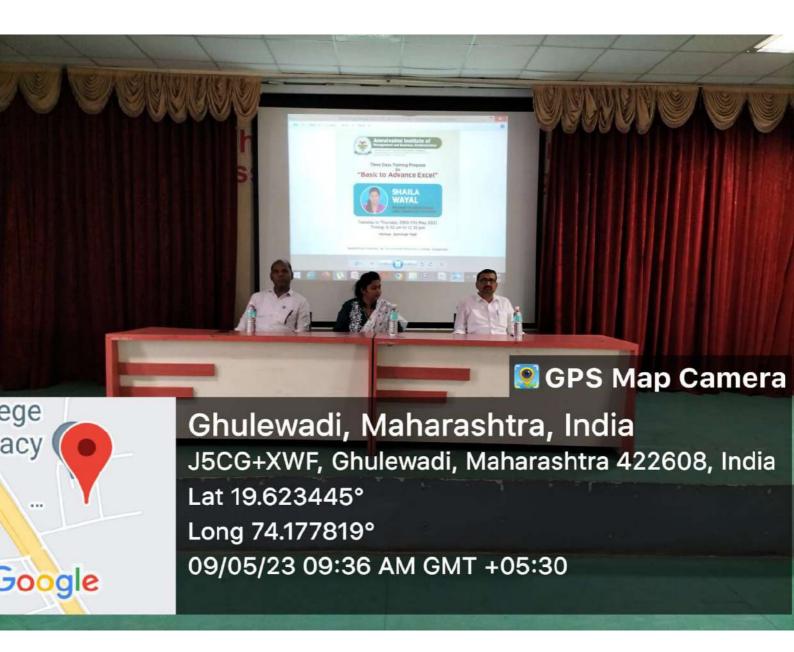

Overall, the "Managerial Psychology and Bhagavad Gita" workshop successfully introduced participants to the valuable contributions of ancient wisdom to modern leadership. It provided practical tools and frameworks for enhancing motivation, decision-making, stress management, empathy, and conflict resolution, all with the aim of fostering more effective and ethical leadership within organizations.