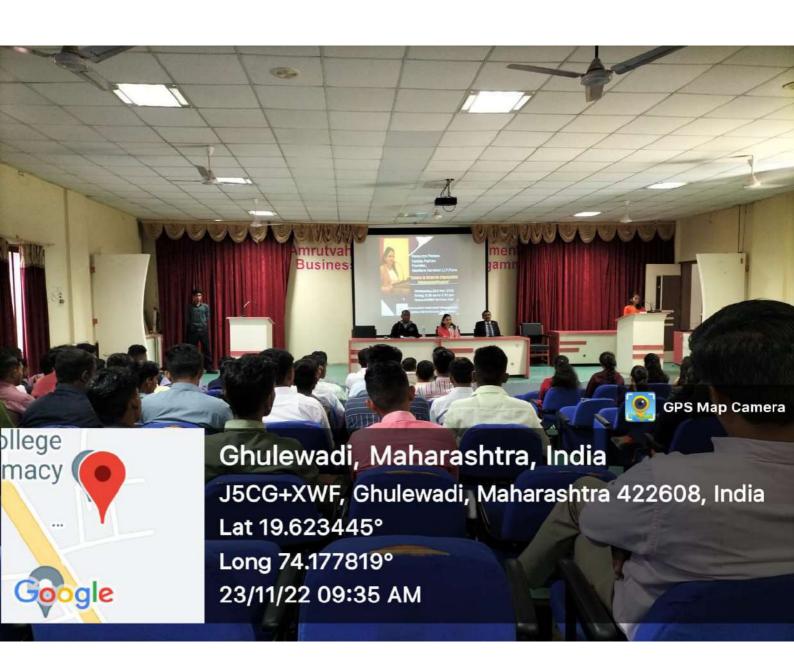

ISO 9001: 2015 Certified Institute

SPPU CODE - 0581

Ref. AIMBA/TP .

Date: 14 / 3 /20 /3 .

Workshop Report: Managerial Psychology and Bhagavad Gita

Topic: Managerial Psychology and Bhagavad Gita Speaker: Dr. Sanjay Malpani, Director, Malpani Group

Date: 14th August 2018

Target Audience: MBA Students, Faculty, and Staff

Venue: AIMBA SeminarHall

This report summarizes the key takeaways and outcomes of the "Managerial Psychology and Bhagavad Gita" workshop conducted by Dr. Sanjay Malpani on August 14th, 2018. The workshop aimed to explore the intersections between modern managerial psychology and the timeless wisdom of the Bhagavad Gita, offering practical insights for effective leadership and management.