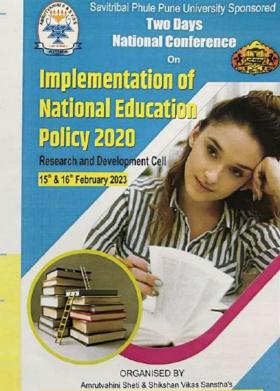

## Workshop impact:

The workshop received positive feedback from participants, who appreciated the unique blend of ancient wisdom and contemporary applications. Some key remarks included:

"Dr. Malpani's insights were thought-provoking and helped me reframe my approach to leadership."