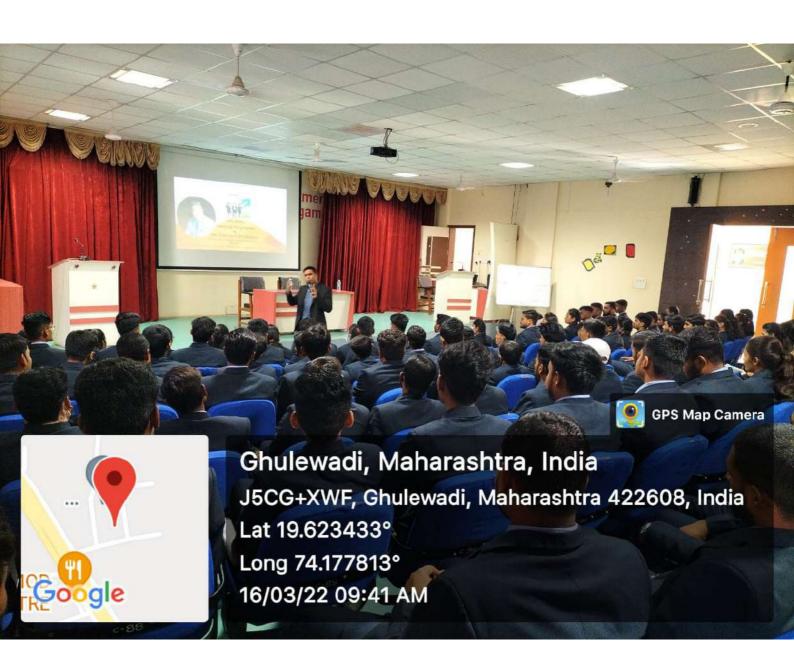

**Decision-Making:** The Gita's framework for navigating complex choices, balancing emotions and reason, and aligning decisions with ethical principles was explored. Participants gained insights into applying these principles for effective decision-making in business contexts.