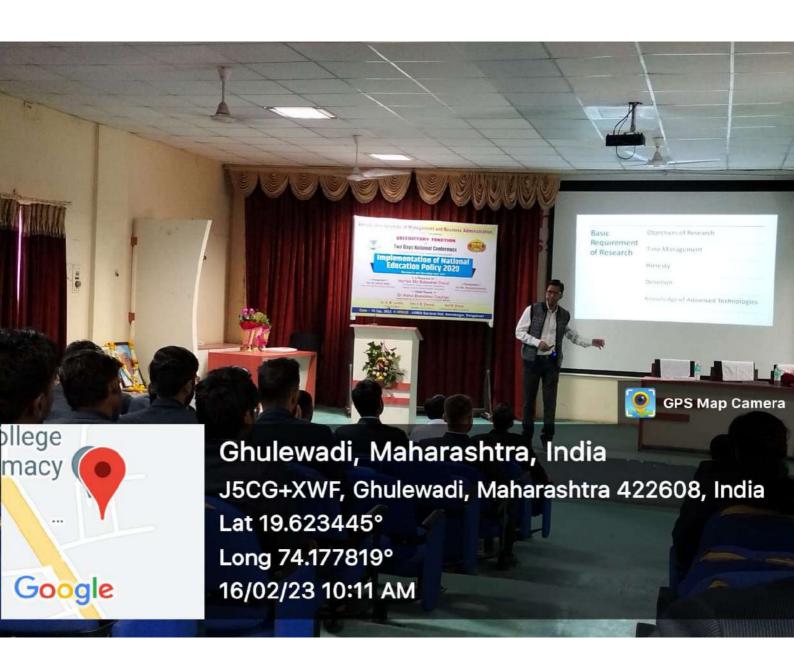

## Workshop impact:

The workshop received positive feedback from participants, who appreciated the unique blend of ancient wisdom and contemporary applications. Some key remarks included:

"Dr. Malpani's insights were thought-provoking and helped me reframe my approach to leadership."

"The workshop offered practical tools for managing stress and making ethical decisions in the workplace."

"I was especially impressed by the connection between the Gita's teachings and real-world managerial challenges."

Overall, the "Managerial Psychology and Bhagavad Gita" workshop successfully introduced participants to the valuable contributions of ancient wisdom to modern leadership. It provided practical tools and frameworks for enhancing motivation, decision-making, stress management, empathy, and conflict resolution, all with the aim of fostering more effective and ethical leadership within organizations.