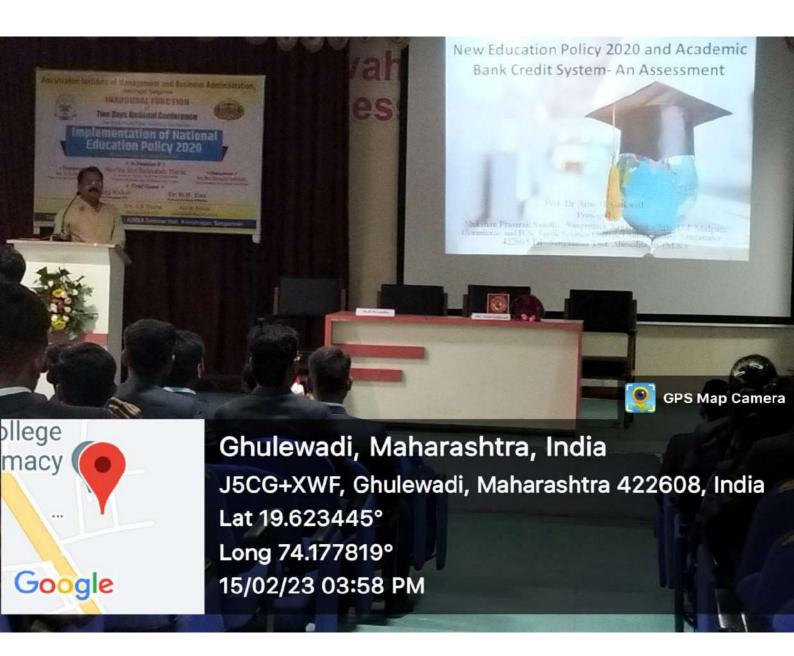

## Workshop impact:

The workshop received positive feedback from participants, who appreciated the unique blend of ancient wisdom and contemporary applications. Some key remarks included:

"Dr. Malpani's insights were thought-provoking and helped me reframe my approach to leadership."

"The workshop offered practical tools for managing stress and making ethical decisions in the workplace."

"I was especially impressed by the connection between the Gita's teachings and real-world managerial challenges."

Overall, the "Managerial Psychology and Bhagavad Gita" workshop successfully introduced participants to the valuable contributions of ancient wisdom to modern leadership. It provided practical tools and frameworks for enhancing motivation, decision-making, stress management, empathy, and conflict resolution, all with the aim of fostering more effective and ethical leadership within organizations.