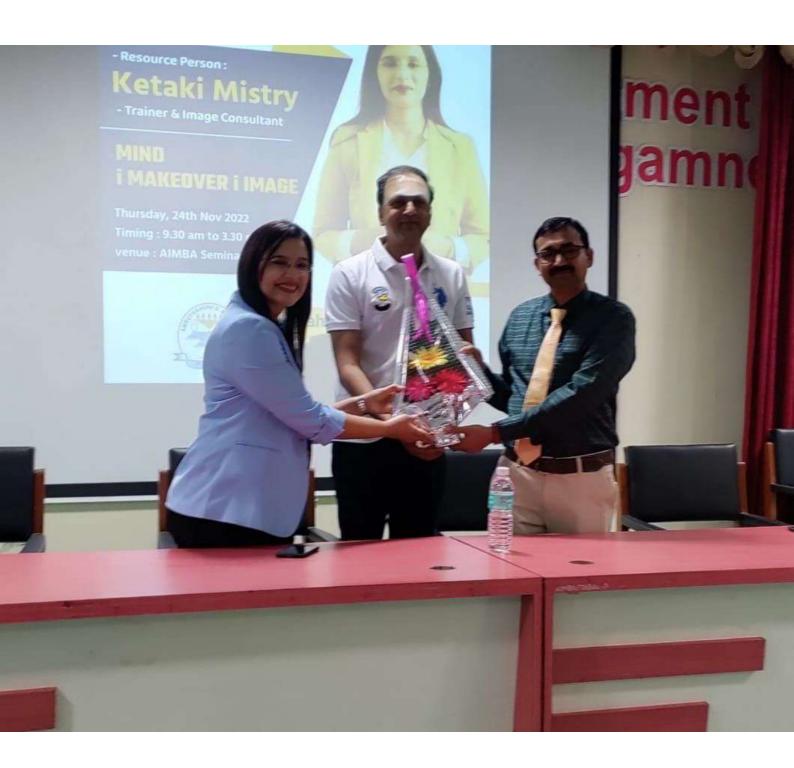

Amrutnagar, Post : Sangamner (S.K.) - 422608, Tal.: Sangamner, Dist.: Ahmednagar, (M.S.)

• Phone : (0) - (02425) 259015 / 259255 • Fax : (02425) 259015

• E-mail : directoraimba@yahoo.in

rax : (U2425) 259U15website : www.amrutimba.org