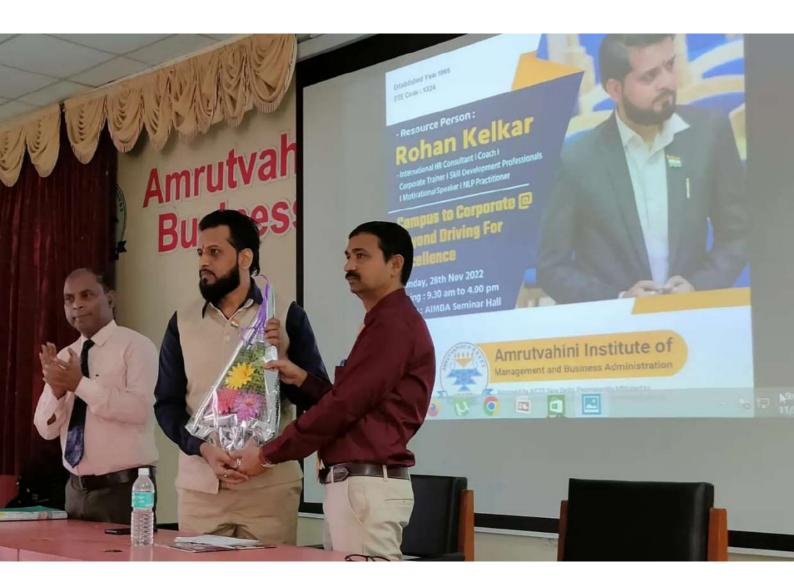

## Amrutvahini Institute of Management & **Business Administration, Sangamner**

(Permanently Affiliated to Savitribai Phule Pune University and Approved by AICTE New Delhi)

DTE CODE - 5324

NAAC Accredited